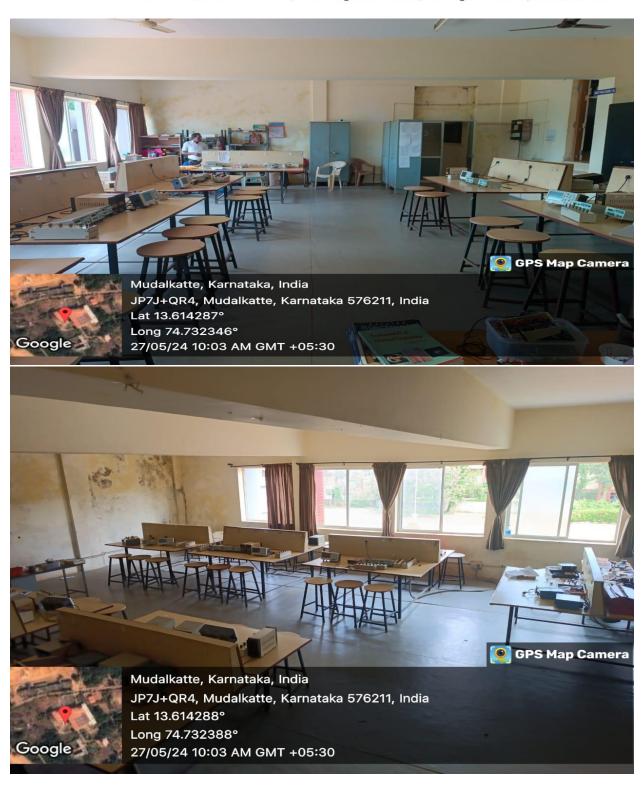

## ANALOG AND DIGITAL ELECTRONICS LAB

(A Unit of Moodlakatte Nagarathna Bhujanga Shetty Trust (R.))