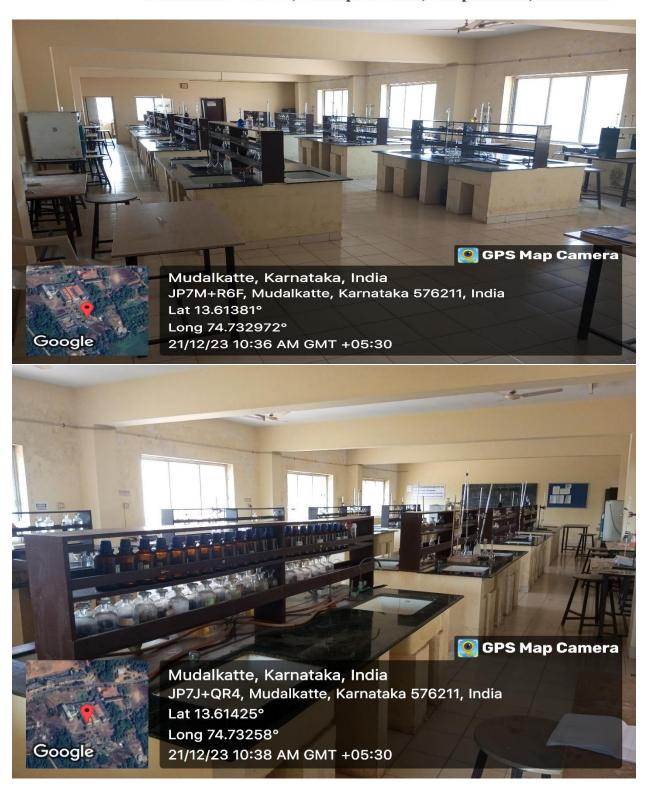

#### **CHEMISTRY LAB**

(A Unit of Moodlakatte Nagarathna Bhujanga Shetty Trust (R.))

(A Unit of Moodlakatte Nagarathna Bhujanga Shetty Trust (R.))

(Approved by AICTE, New Delhi & Affiliated to VTU, Belagavi)

Moodlakatte - 576 217, Kundapura Taluk, Udupi District, Karnataka