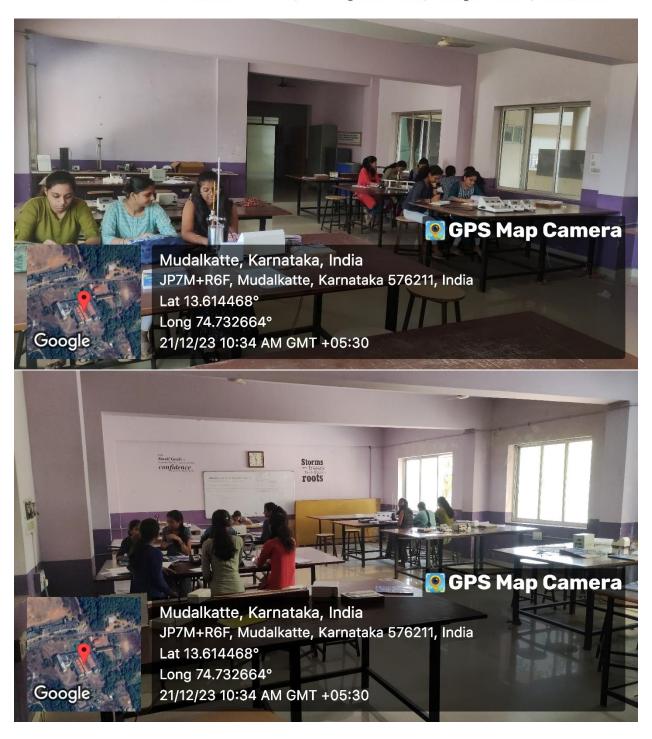

#### **PHYSICS LAB**

(A Unit of Moodlakatte Nagarathna Bhujanga Shetty Trust (R.))

(A Unit of Moodlakatte Nagarathna Bhujanga Shetty Trust (R.))

(Approved by AICTE, New Delhi & Affiliated to VTU, Belagavi)

Moodlakatte - 576 217, Kundapura Taluk, Udupi District, Karnataka