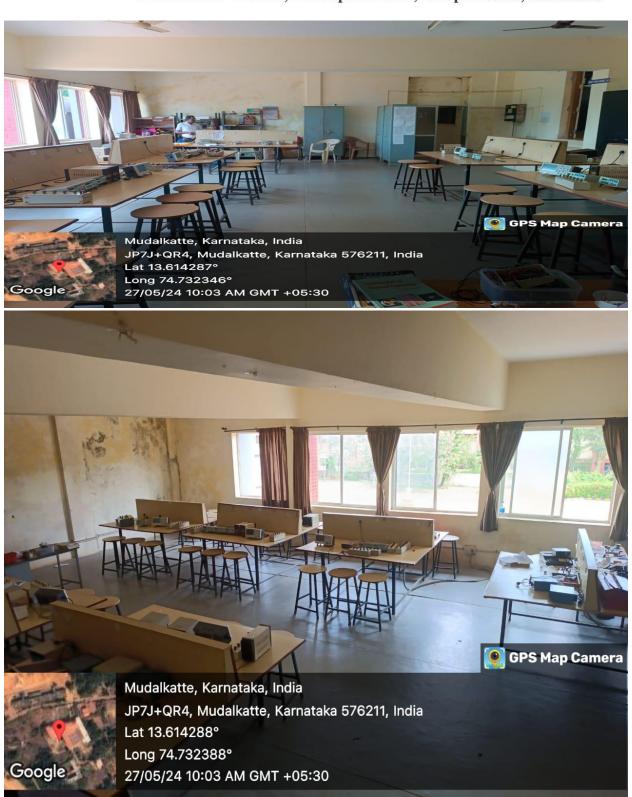

# 1. DATA STRUCTURES LAB AND 2. ALGORITHMS LAB

(A Unit of Moodlakatte Nagarathna Bhujanga Shetty Trust (R.))