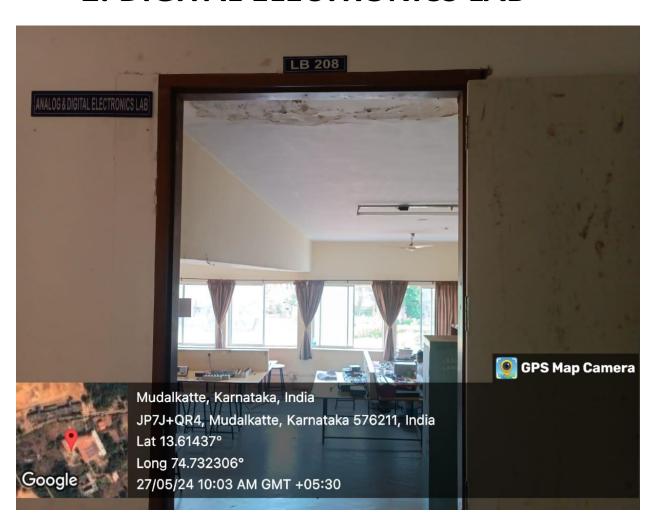

## ANALOG AND DIGITAL ELECTRONICS LAB

(A Unit of Moodlakatte Nagarathna Bhujanga Shetty Trust (R.))